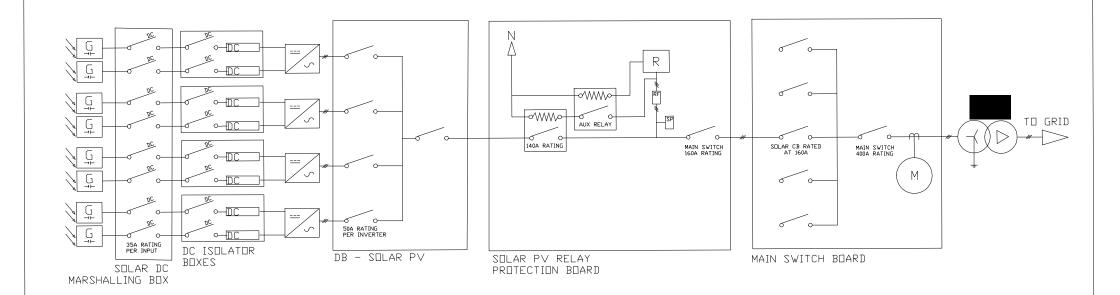

SOLAR ARRAY CONSISTING OF JINKO 260W PV MODULES

R PROTECTION RELAY

DOUBLE POLE DC ISOLATOR

o\\\\\\\o NORMALLY OPEN CONTACTOR 140A RATING

DC DC FUSE (15 AMP RATING)

25kW / 20kW SMA 3-PHASE SOLAR INVERTER

11kV/433V TRANSFORMER

0 3-PHASE AC CIRCUIT BREAKER

3-PHASE BI-DIRECTIONAL METER

SP SURGE PROTECTION

RELAY FUSE (2 AMP)

|                      | REVISION                  | DATE     |                        |                  |             |
|----------------------|---------------------------|----------|------------------------|------------------|-------------|
| 1                    | FOR APPROVAL              | 30/06/15 | TITLE:                 |                  |             |
| 2                    |                           |          |                        | [AGRAM F□R 100KW | SOLAR POWER |
| 3                    |                           |          | SYSTEM FOR             |                  |             |
| 4                    |                           |          | DATE CREATED: 30/06/15 |                  |             |
| 5                    |                           |          | ENGINEER:              |                  |             |
| SYSTEM INSTALLED BY: |                           | PROJECT: | EDITION                | SHEET            |             |
| 4                    | AUTONOMOUS ENERGY PTY LTD |          |                        | A                | 1           |