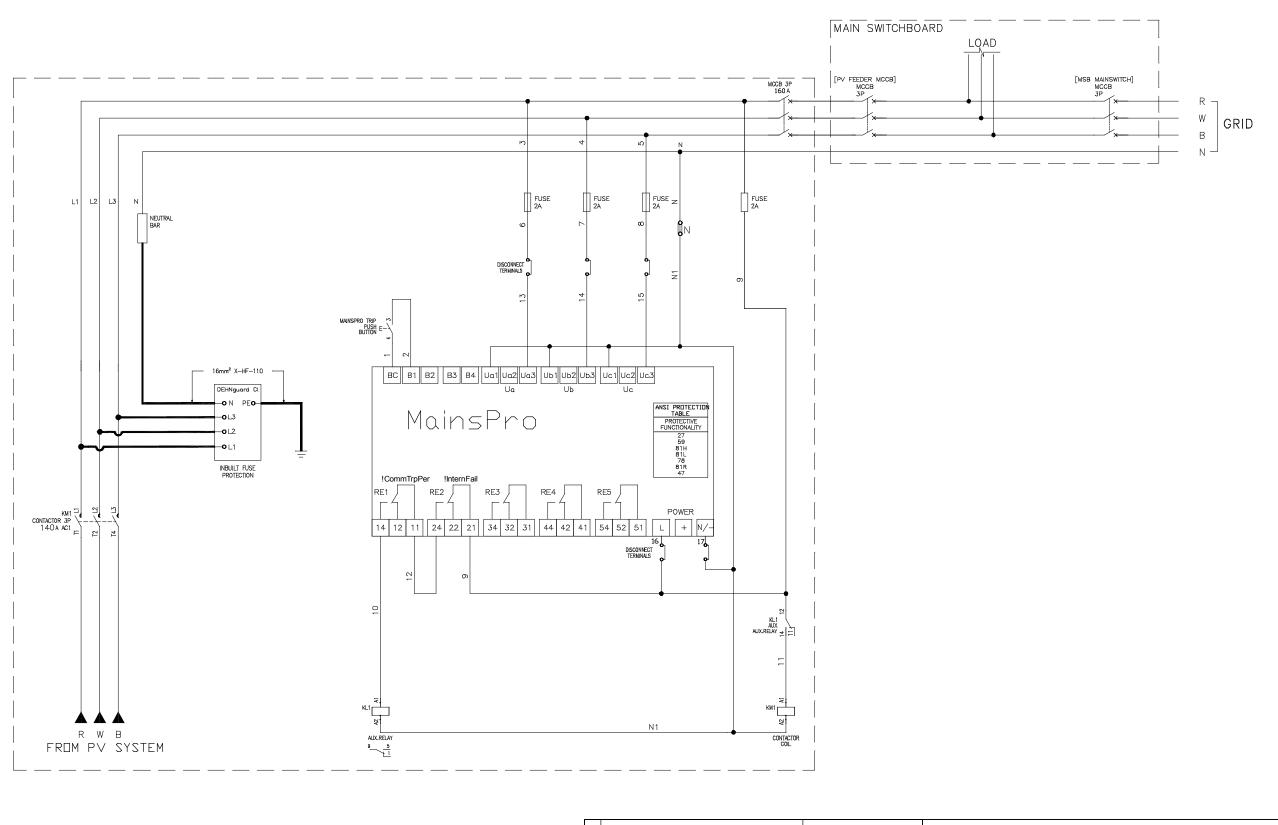

- Technology: Solar PV
  Maximum Power: 100 kW
- 3. Contribution to fault levels: N/A
- 4. Size & rating of the relevant Transformer: N/A
- 5. Single line diagram: refer to following page
- 6. Protection Systems & Communication Systems: refer to following page 7. Voltage Control and reactive power capability: N/A 8. Details specific to the location of facility: N/A

|   | REVISION     | DATE     |                                                               |              |            |  |
|---|--------------|----------|---------------------------------------------------------------|--------------|------------|--|
| 1 | FOR APPROVAL | 04/11/15 | TITLE:                                                        |              |            |  |
| 2 |              |          | RELAY SCHEMATIC DIAGRAM FOR 99,83KW SOLAR POWER<br>SYSTEM FOR |              |            |  |
| 3 |              |          | 31312111 1 111                                                |              |            |  |
| 4 |              |          | DATE CREATED: 04/11/15                                        |              |            |  |
| 5 |              |          | ENGINEER:                                                     |              |            |  |
|   |              |          | PROJECT:<br>COLCRA002                                         | EDITION<br>A | SHEET<br>1 |  |