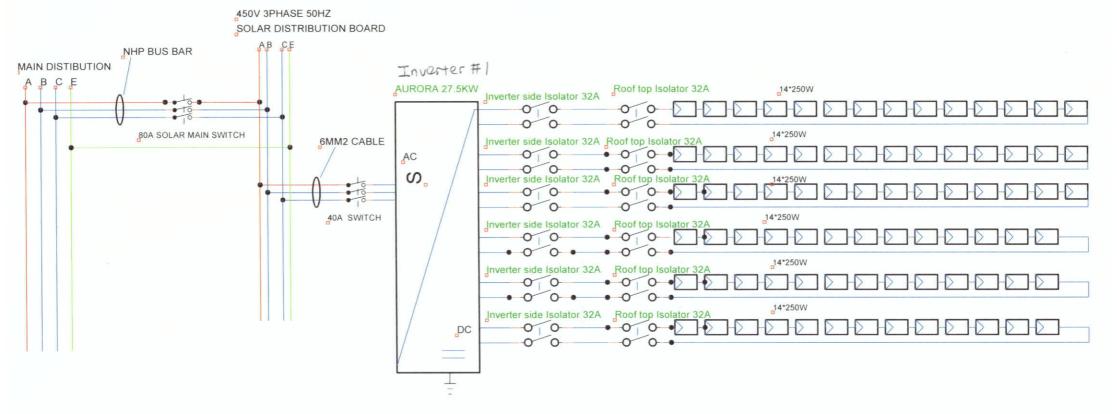

- Technology: Solar PV
  Maximum Power: 55kW
- 3. Contribution to fault levels: N/A
- 4. Size & rating of the relevant Transformer: N/A
- 5. Single line diagram: refer to following page
- 6. Protection Systems & Communication Systems: refer to following page
- 7. Voltage Control and reactive power capability: N/A8. Details specific to the location of facility: N/A

Inverter #2 AURORA 27.5KW

## NOTES:

- 1. THE INVERTER IS A 3 PH DUAL MPPT INVERTER
- 2. A TOTAL OF 81 MODULES ARE USED
- 3.TATAL AC CAPACITY OF 10 KW
- 4.EQUIPOTENTIAL BONDING IS DONE FOR PANELS AND FRAMES ARE EARTHED.
- 5. PANEL DETALIS ARE AS FOLLOWS

| MAKE   | TRINA  |
|--------|--------|
| MODEL  | TSM250 |
| RATING | 250W   |
| STRING | 6      |