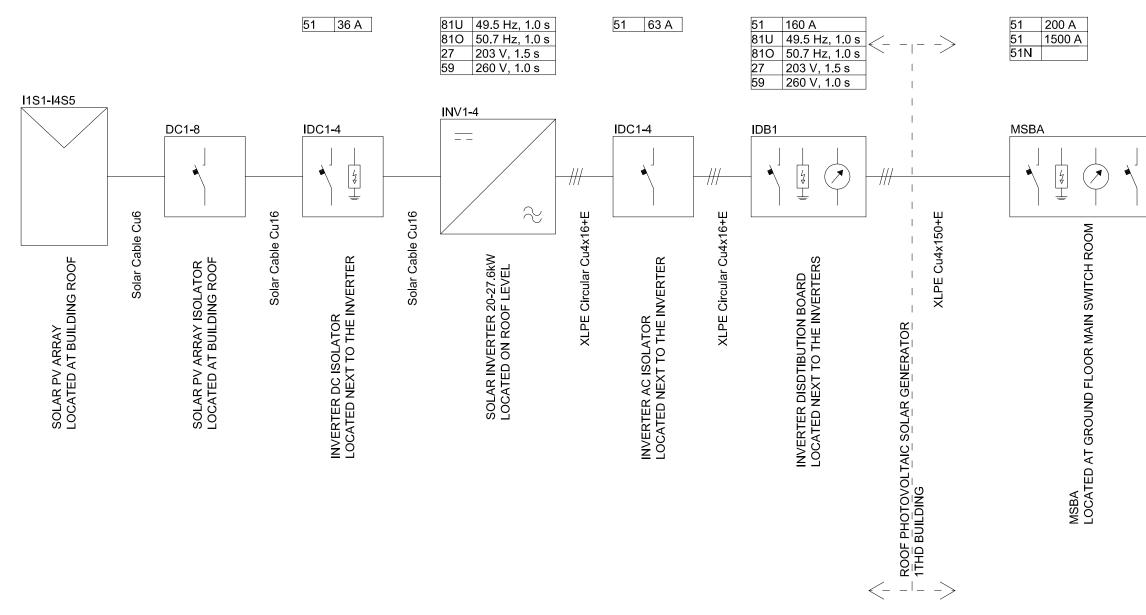

1. Technology: Solar PV

- 2. Maximum Power: 94kW three phase
- 3. Contribution to fault levels: N/A
- 4. Size & rating of the relevant Transformer: N/A
- 5. Single line diagram: refer to following page
- 6. Protection Systems & Communication Systems: refer to following page
- 7. Voltage Control and reactive power capability: N/A8. Details specific to the location of facility: N/A