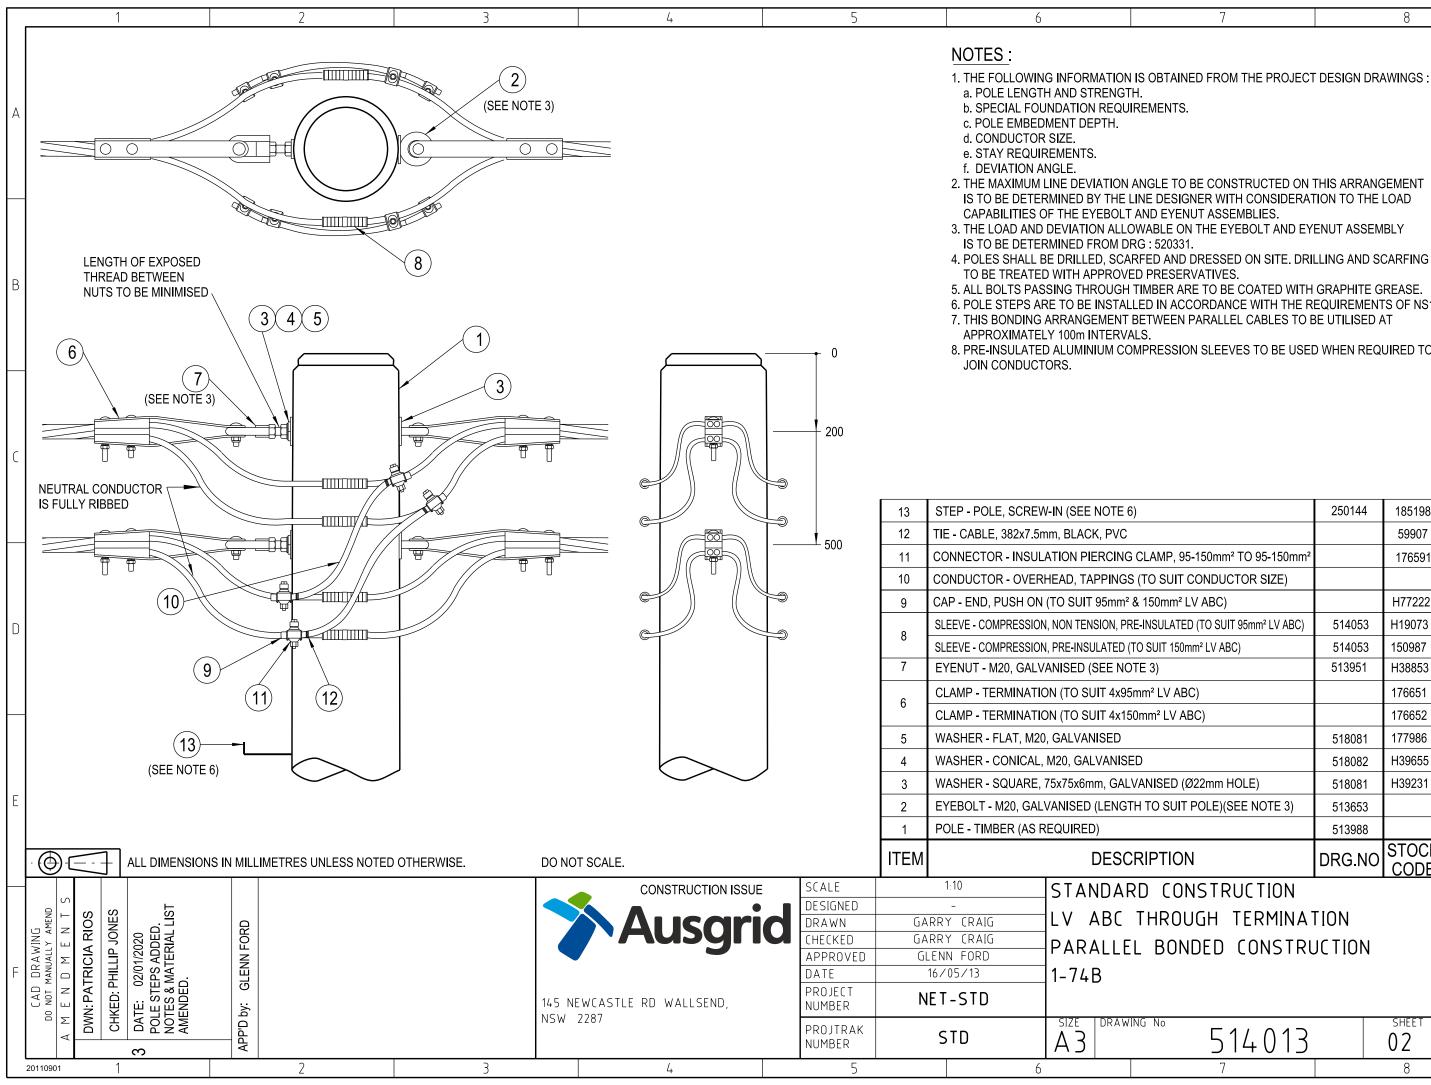

| TO BE CONSTRUCTED ON THIS ARRANGEMENT<br>ESIGNER WITH CONSIDERATION TO THE LOAD                                                                                                                                                                                                                                   |                  |               |          |            |
|-------------------------------------------------------------------------------------------------------------------------------------------------------------------------------------------------------------------------------------------------------------------------------------------------------------------|------------------|---------------|----------|------------|
| EVENUT ASSEMBLIES.<br>E ON THE EYEBOLT AND EYENUT ASSEMBLY<br>0331.<br>AND DRESSED ON SITE. DRILLING AND SCARFING<br>ESERVATIVES.<br>R ARE TO BE COATED WITH GRAPHITE GREASE.<br>ACCORDANCE WITH THE REQUIREMENTS OF NS125.<br>EEN PARALLEL CABLES TO BE UTILISED AT<br>SSION SLEEVES TO BE USED WHEN REQUIRED TO |                  |               |          | В          |
|                                                                                                                                                                                                                                                                                                                   |                  |               |          | С          |
|                                                                                                                                                                                                                                                                                                                   | 250144           | 185198        | A/R      |            |
|                                                                                                                                                                                                                                                                                                                   |                  | 59907         | 8        |            |
| P, 95-150mm <sup>2</sup> TO 95-150mm <sup>2</sup>                                                                                                                                                                                                                                                                 |                  | 176591        | 8        |            |
| UIT CONDUCTOR SIZE)                                                                                                                                                                                                                                                                                               |                  |               | 4m       |            |
| nm² LV ABC)                                                                                                                                                                                                                                                                                                       |                  | H77222        | 8        |            |
| LATED (TO SUIT 95mm <sup>2</sup> LV ABC)                                                                                                                                                                                                                                                                          | 514053           | H19073        | 8        | D          |
| 150mm <sup>2</sup> LV ABC)                                                                                                                                                                                                                                                                                        | 514053           | 150987        |          | -          |
| ( 150)                                                                                                                                                                                                                                                                                                            | 513951           | H38853        | 2        |            |
| / ABC)                                                                                                                                                                                                                                                                                                            |                  | 176651        | 4        |            |
| _V ABC)                                                                                                                                                                                                                                                                                                           |                  | 176652        |          |            |
|                                                                                                                                                                                                                                                                                                                   | 518081           | 177986        | 2        |            |
|                                                                                                                                                                                                                                                                                                                   | 518082           | H39655        | 2        | -          |
| ED (Ø22mm HOLE)                                                                                                                                                                                                                                                                                                   | 518081           | H39231        | 4        |            |
| SUIT POLE)(SEE NOTE 3)                                                                                                                                                                                                                                                                                            | 513653           |               | <br>1    |            |
| ION                                                                                                                                                                                                                                                                                                               | 513988<br>DRG.NC | STOCK<br>CODE | QTY      |            |
| CONSTRUCTION<br>ROUGH TERMINATION<br>ONDED CONSTRUCTION                                                                                                                                                                                                                                                           |                  |               |          | F          |
| 514013                                                                                                                                                                                                                                                                                                            |                  | sheet<br>02   | AMD<br>3 | (          |
| 7                                                                                                                                                                                                                                                                                                                 |                  | 8             |          | $\bigcirc$ |
|                                                                                                                                                                                                                                                                                                                   |                  |               |          |            |